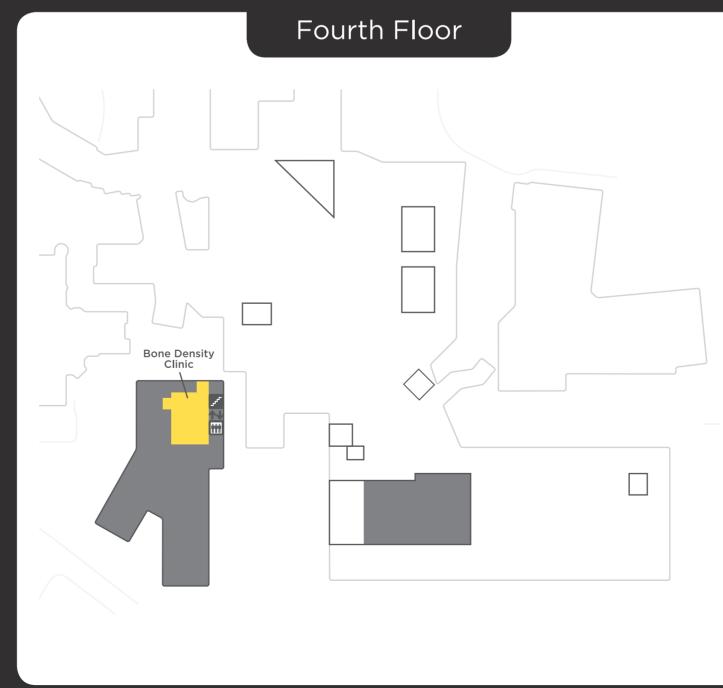

C
- Diabetes Centre
- Western Centre for Health
  Research and Education
- Community Based
  Rehabilitation
- Ground Floor Subacute
- Cafe
- Pharmacy
- Nuclear Medicine/MRI
- Medical Records
- Medical Imaging/Radiology
- Aboriginal Health Unit
- Emergency Department
- Non-public area

- *i* Main Hospital Reception
- 1 Paediatrics Outpatients
- 2 Specialist Adult Outpatients
- 3 Adult Outpatients
- 4 Pod 4
- 5 Hand Therapy
- 6 ECG/EMG/Respiratory Laboratory
- 7 Pathology Collection Rooms
- 8 Auxiliary Shop
- 9 Opportunity Shop
- 10 Cashier
- 11 MedWest
- 12 Ground Floor Meeting Room
- 13 Prayer Room
- 14 Pastoral Care
- 15 Patient Information Centre
- Lifts
- ✓ Stairs
- ili Toilets
- & Disabled Toilets
- Baby Change Facilities





## Welcome

to Sunshine Hospital



Not to scale.













✓ Stairs

† Toilets

& Disabled Toilets

• Baby Change Facilities

Pre Admissions

Non-public area

Audiology