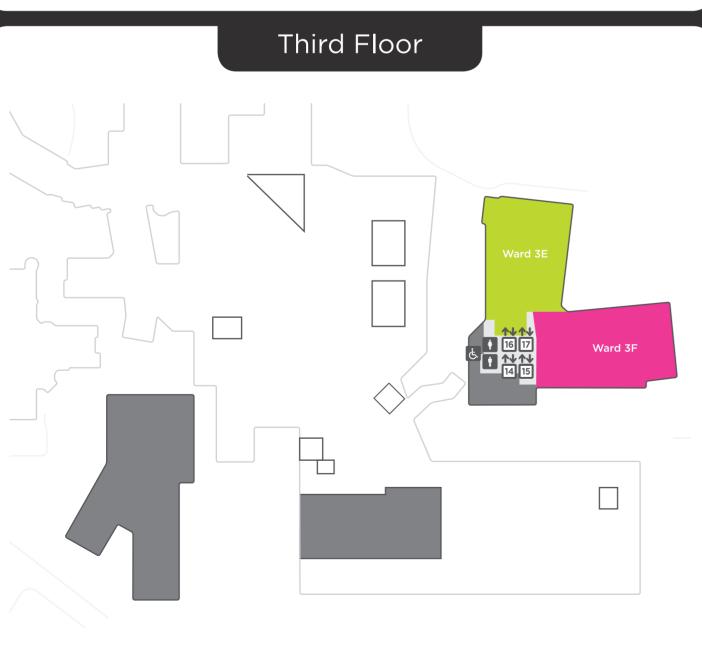

d C
- Diabetes Centre
- Western Centre for Health
  Research and Education
- Community Based
  Rehabilitation
- Ground Floor Subacute
- Cafe
- Pharmacy
- Nuclear Medicine/MRI
- Medical Records
- Medical Imaging/Radiology
- Aboriginal Health Unit
- Emergency Department
- Non-public area

- *i* Main Hospital Reception
- 1 Paediatrics Outpatients
- 2 Specialist Adult Outpatients
- 3 Adult Outpatients
- 4 Pod 4
- 5 Hand Therapy
- 6 ECG/EMG/Respiratory Laboratory
- 7 Pathology Collection Rooms
- 8 Auxiliary Shop
- 9 Opportunity Shop
- 10 Cashier
- 11 MedWest
- 12 Ground Floor Meeting Room
- 13 Prayer Room
- 14 Pastoral Care
- 15 Patient Information Centre
- Lifts
- ✓ Stairs
- ili Toilets
- & Disabled Toilets
- Baby Change Facilities





## Welcome

to Sunshine Hospital



Not to scale.













✓ Stairs

† Toilets

& Disabled Toilets

• Baby Change Facilities

Pre Admissions

Non-public area

Audiology