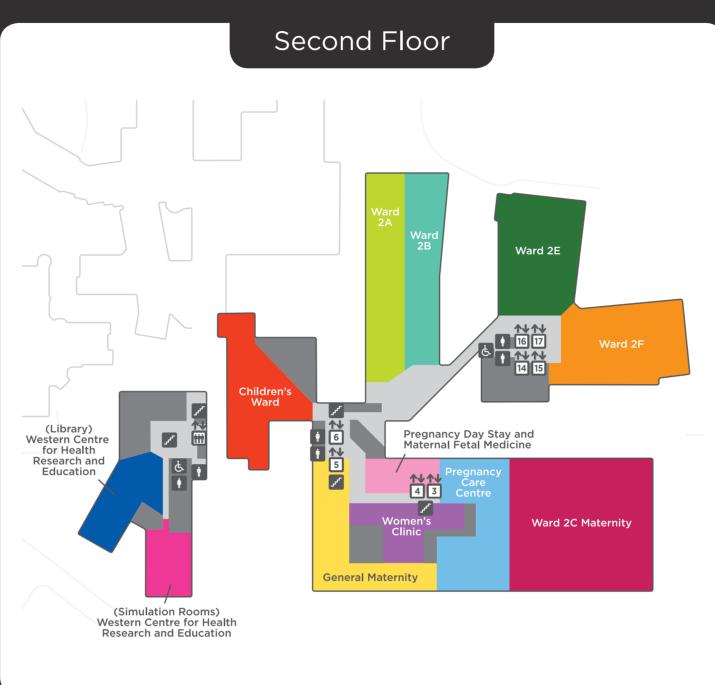

Ward C
- Diabetes Centre
- Western Centre for Health
  Research and Education
- Community Based
  Rehabilitation
- Ground Floor Subacute
- Cafe
- Pharmacy
- Nuclear Medicine/MRI
- Medical Records
- Medical Imaging/Radiology
- Aboriginal Health Unit
- Emergency Department
- Non-public area

- *i* Main Hospital Reception
- 1 Paediatrics Outpatients
- 2 Specialist Adult Outpatients
- 3 Adult Outpatients
- 4 Pod 4
- 5 Hand Therapy
- 6 ECG/EMG/Respiratory Laboratory
- 7 Pathology Collection Rooms
- 8 Auxiliary Shop
- 9 Opportunity Shop
- 10 Cashier
- 11 MedWest
- 12 Ground Floor Meeting Room
- 13 Prayer Room
- 14 Pastoral Care
- 15 Patient Information Centre
- Lifts
- ✓ Stairs
- ili Toilets
- & Disabled Toilets
- Baby Change Facilities





## Welcome

to Sunshine Hospital



Not to scale.













✓ Stairs

† Toilets

& Disabled Toilets

• Baby Change Facilities

Pre Admissions

Non-public area

Audiology