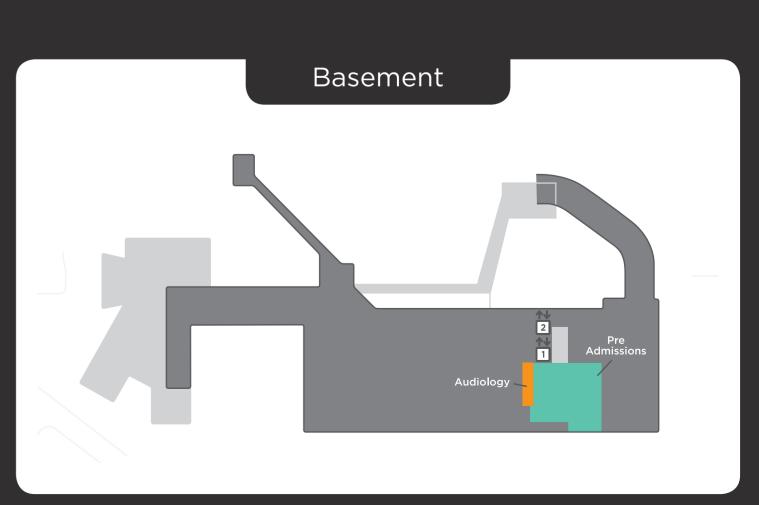

- Diabetes Centre
- Western Centre for Health
  Research and Education
- Community Based
  Rehabilitation
- Ground Floor Subacute
- Cafe
- Pharmacy
- Nuclear Medicine/MRI
- Medical Records
- Medical Imaging/Radiology
- Aboriginal Health Unit
- Emergency Department
- Non-public area

- *i* Main Hospital Reception
- 1 Paediatrics Outpatients
- 2 Specialist Adult Outpatients
- 3 Adult Outpatients
- 4 Pod 4
- 5 Hand Therapy
- 6 ECG/EMG/Respiratory Laboratory
- 7 Pathology Collection Rooms
- 8 Auxiliary Shop
- 9 Opportunity Shop
- 10 Cashier
- 11 MedWest
- 12 Ground Floor Meeting Room
- 13 Prayer Room
- 14 Pastoral Care
- 15 Patient Information Centre
- Lifts
- ✓ Stairs
- ili Toilets
- & Disabled Toilets
- Baby Change Facilities





## Welcome

to Sunshine Hospital



Not to scale.













✓ Stairs

† Toilets

& Disabled Toilets

• Baby Change Facilities

Pre Admissions

Non-public area

Audiology