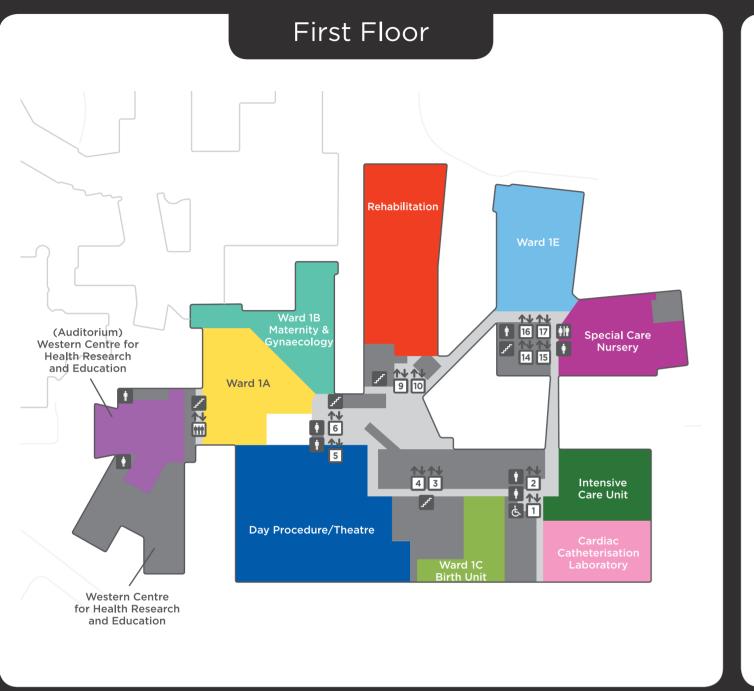

## Welcome

to Sunshine Hospital

Not to scale.

✓ Stairs

† Toilets

& Disabled Toilets

• Baby Change Facilities

Pre Admissions