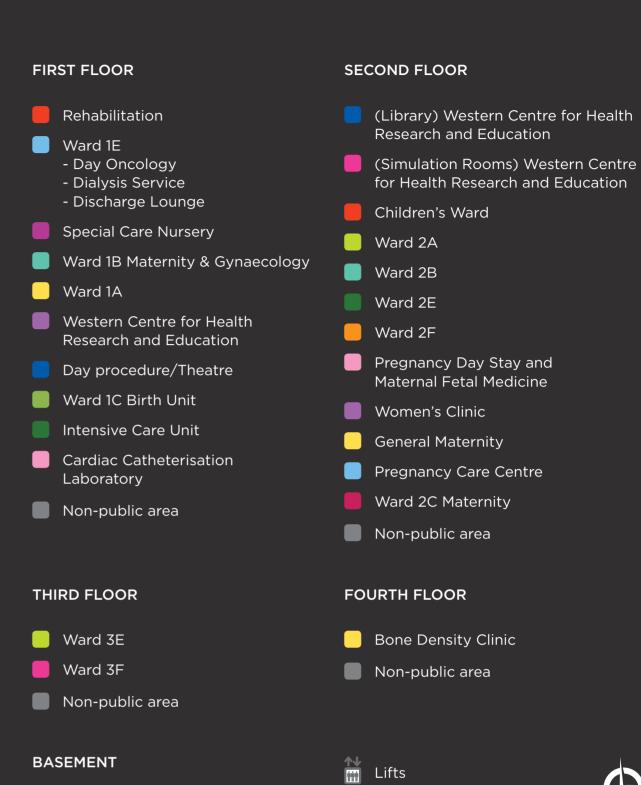

ard C
- Diabetes Centre
- Western Centre for Health
  Research and Education
- Community Based
  Rehabilitation
- Ground Floor Subacute
- Cafe
- Pharmacy
- Nuclear Medicine/MRI
- Medical Records
- Medical Imaging/Radiology
- Aboriginal Health Unit
- Emergency Department
- Non-public area

- *i* Main Hospital Reception
- 1 Paediatrics Outpatients
- 2 Specialist Adult Outpatients
- 3 Adult Outpatients
- 4 Pod 4
- 5 Hand Therapy
- 6 ECG/EMG/Respiratory Laboratory
- 7 Pathology Collection Rooms
- 8 Auxiliary Shop
- 9 Opportunity Shop
- 10 Cashier
- 11 MedWest
- 12 Ground Floor Meeting Room
- 13 Prayer Room
- 14 Pastoral Care
- 15 Patient Information Centre
- Lifts
- ✓ Stairs
- ili Toilets
- & Disabled Toilets
- Baby Change Facilities





## Welcome

to Sunshine Hospital



Not to scale.













✓ Stairs

† Toilets

& Disabled Toilets

• Baby Change Facilities

Pre Admissions

Non-public area

Audiology