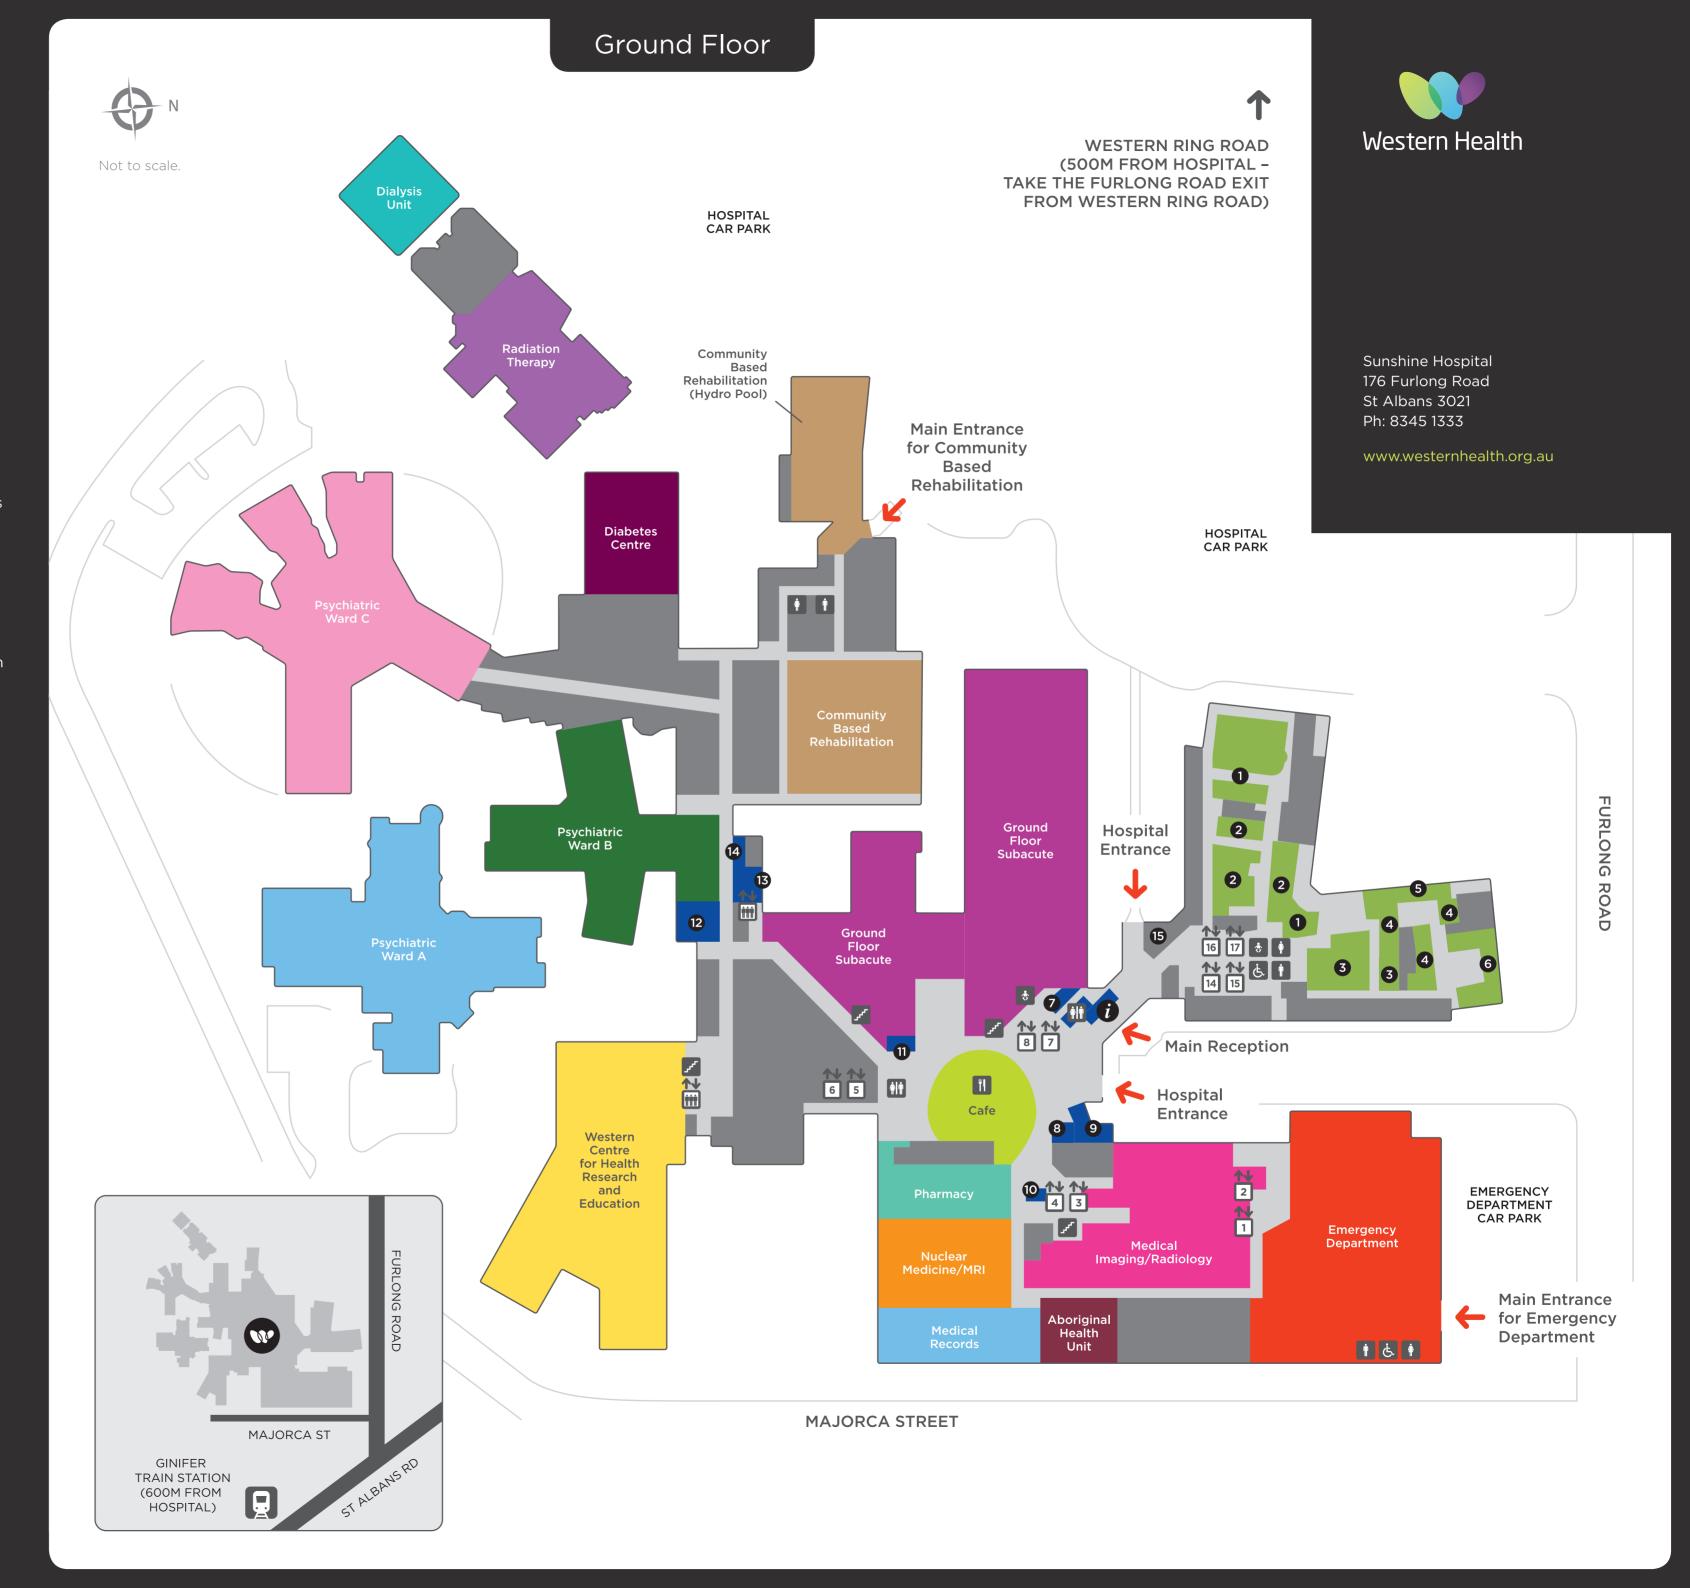

## **GROUND FLOOR**

- Dialysis Unit
- Radiation Therapy
- Psychiatric Ward A
- Psychiatric Ward B
- Psychiatric Ward C
- Diabetes Centre
- Western Centre for Health
  Research and Education
- Community Based
  Rehabilitation
- Ground Floor Subacute
- Cafe
- Pharmacy
- Nuclear Medicine/MRI
- Medical Records
- Medical Imaging/Radiology
- Aboriginal Health Unit
- Emergency Department
- Non-public area

- *i* Main Hospital Reception
- 1 Paediatrics Outpatients
- 2 Specialist Adult Outpatients
- 3 Adult Outpatients
- 4 Pod 4
- 5 Hand Therapy
- 6 ECG/EMG/Respiratory Laboratory
- 7 Pathology Collection Rooms
- 8 Auxiliary Shop
- 9 Opportunity Shop
- 10 Cashier
- 11 MedWest
- 12 Ground Floor Meeting Room
- 13 Prayer Room
- 14 Pastoral Care
- 15 Patient Information Centre
- Lifts
- ✓ Stairs
- ili Toilets
- & Disabled Toilets
- Baby Change Facilities