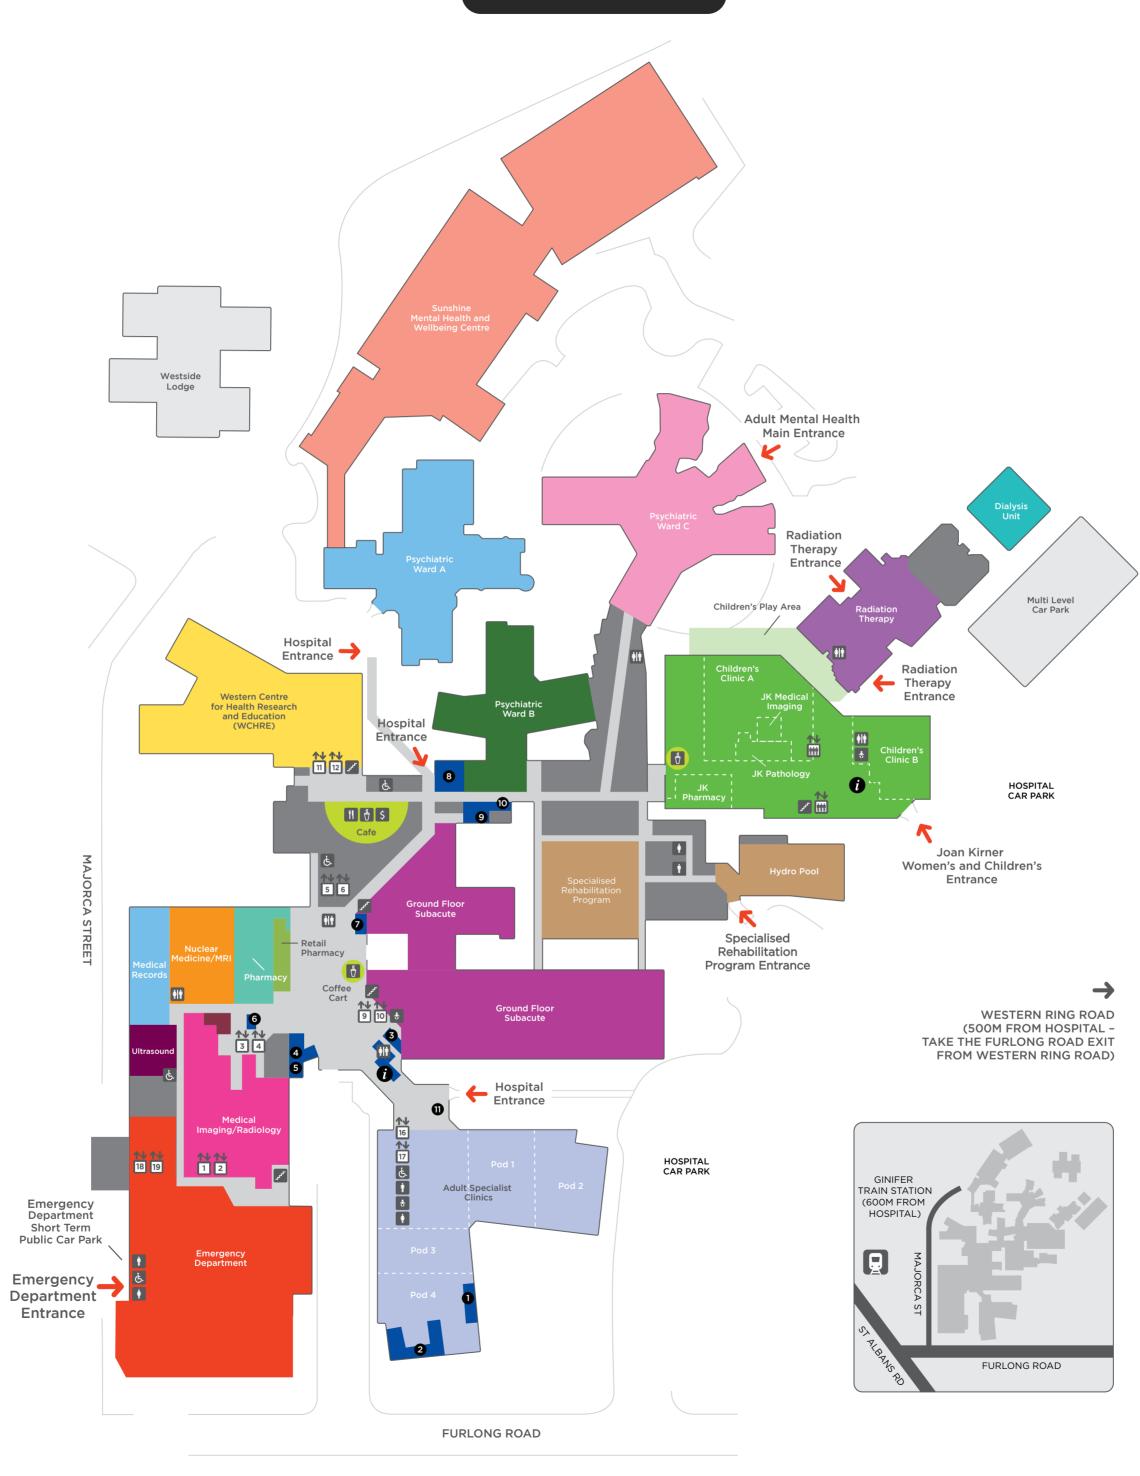

## **GROUND LEVEL**

Emergency Department

Dialysis Unit

Radiation Therapy

Psychiatric Ward A

Psychiatric Ward B

Psychiatric Ward C

Sunshine Mental Health and Wellbeing Centre

Western Centre for Health Research and Education

Specialised Rehabilitation Program

Ground Floor Subacute

Adult Specialist Clinics

Cafe

Medical Records

Pharmacy

Nuclear Medicine/MRI

Medical Imaging/Radiology

Ultrasound Aboriginal Health Unit

Non-public area

## Joan Kirner Women's and Children's

• Children's Clinic A

• Children's Clinic B

Medical Imaging

*i* Main Hospital Reception

1 Hand Therapy

2 ECG/EMG/Respiratory Laboratory

3 Pathology Collection Rooms

4 Auxiliary Shop

5 Opportunity Shop

6 Cashier

7 MedWest

8 Ground Floor Meeting Room

9 Prayer Room

10 Pastoral Care

11 Wilim Berrbang (Aboriginal Health Unit)